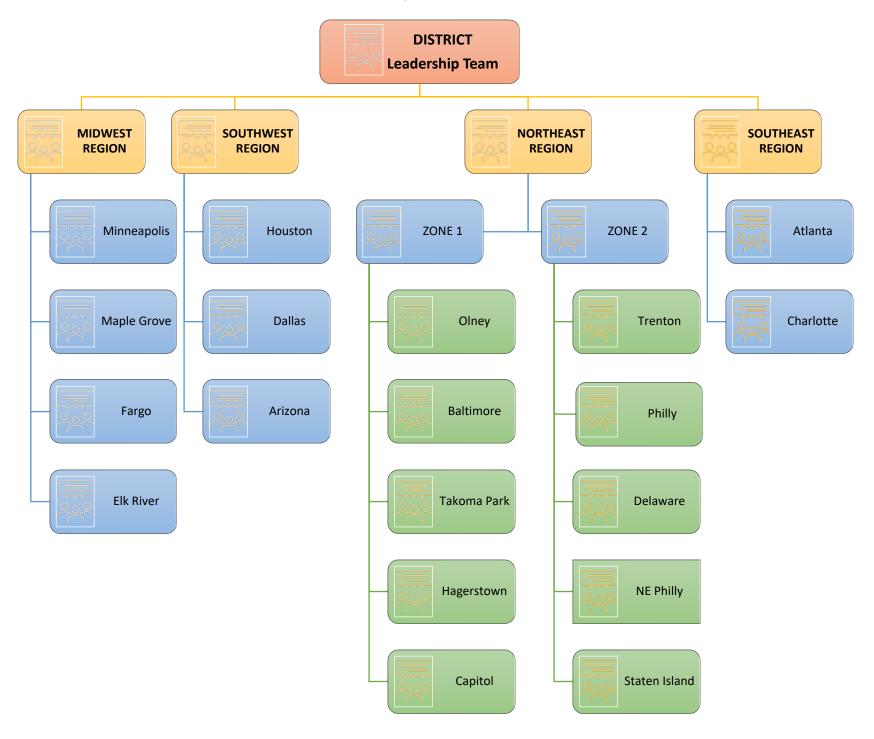

tegic directions and training on connecting KingsMen globally.

### **DIOCESAN Leadership Team**

- Leader appointed by Diocesan Bishop - Each National/District Director will
- serve on team
- Provide vision casting, strategic
- directions and training on connecting KingsMen in their respective dioceses.

#### **NATIONAL Leadership Team**

- Leader appointed by Nat'l Overseer
- Each Reg. Coordinator / Church President will serve on team
- Provide vision casting, strategic directions and training on connecting KingsMen in their districts/countries.

#### **CHURCH President**

- Appointed by Sr. Pastor or elected
- Ensures church has a robust KingsMen ministry
- Ensures KingsMen from church are connected to others in region or district / country.

# HARVEST KINGSMEN | US DISTRICT ORG CHART