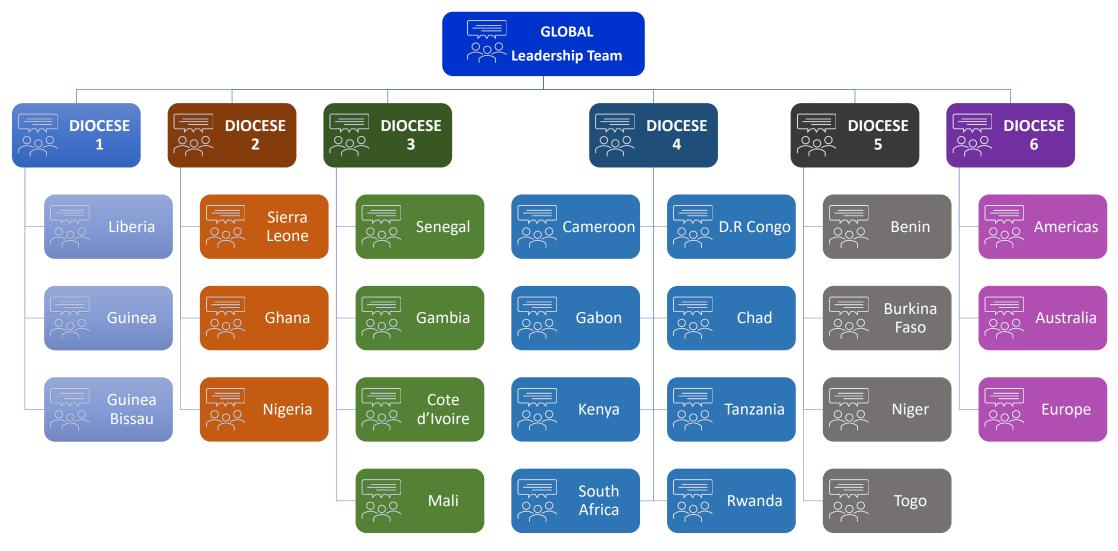

## HARVEST KINGSMEN | GLOBAL ORG CHART

#### **GLOBAL Leadership Team**

- Leader appointed by Presiding Bishop
- Each Diocesan Director from the six
- dioceses will serve on team
- Provide vision casting, strategic directions and training on connecting KingsMen globally.

### **DIOCESAN Leadership Team**

- Leader appointed by Diocesan Bishop - Each National/District Director will
- serve on team
- Provide vision casting, strategic
- directions and training on connecting KingsMen in their respective dioceses.

#### **NATIONAL Leadership Team**

- Leader appointed by Nat'l Overseer
- Each Reg. Coordinator / Church President will serve on team
- Provide vision casting, strategic directions and training on connecting KingsMen in their districts/countries.